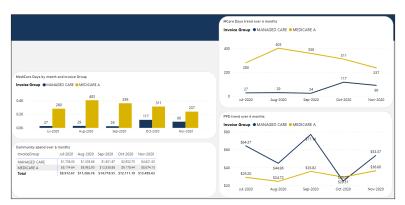

## How it works

Our Med Spend Analyzer allows you to view your pharmacy spend in a myriad of ways to help better manage your business. With summary and detailed-level reporting, you can evaluate your community pharmacy spend:

- On a month-to-month or historical basis
- Drill down by medication and resident
- Quickly identify trends vs. one-time changes

• Compare number of Medicare days, pharmacy spend per day, non-covered meds and more.